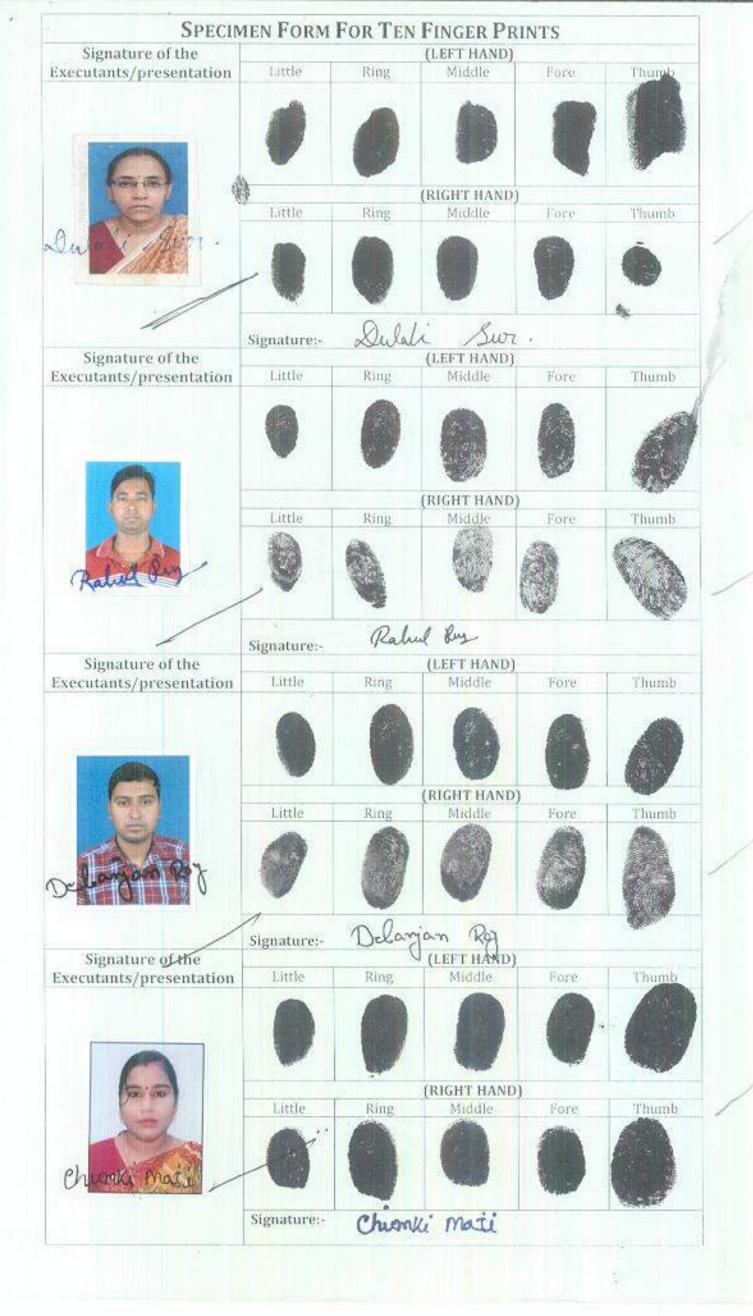

It is hereby declared that the full name, colour passport size photograph and finger prints of each finger of both hands of Vendor/representative of Developer are attested in additional pages in this deed being no. (1) (A), i.e. in total numbers of pages and these wile treated as part of this deed.