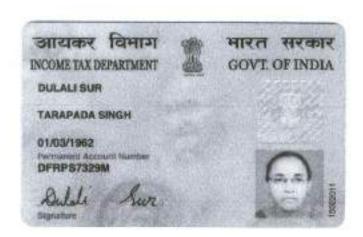

#### BETWEEN

SMT. DULALI SUR [PAN-DFRPS7329M] Wife of Sri. Narayan Chandra Sur, by faith-Hindu, by nationality Indian, by occupation housewife, resident of A-5, Sastri Avenue, P.O.-Bidhannagar, P.S.- New Township, Dist- Burdwan presently Pachim Bardhaman, W.B. India, PIN-713212, India, hereinafter refereed to and called as "LANDOWNER", (which term and expression shall unless excluded by or repugnant to the subject or context be deemed to mean and include their respective heirs, representatives, executors, administrators, successors and assigns) of the FIRST PART.