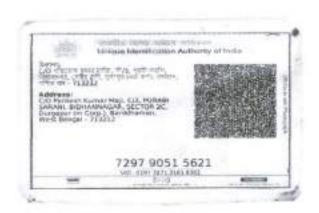

#### BETWEEN

SMT. DULALI SUR [PAN-DFRPS7329M] Wife of Sri. Narayan Chandra Sur, by faith-Hindu, by nationality Indian, by occupation housewife, resident of A-5, Sastri Avenue, P.O.-Bidhannagar, P.S.- New Township, Dist- Burdwan presently Pachim Bardhaman, W.B. India, PIN-713212, India, hereinafter refereed to and called as "LANDOWNER", (which term and expression shall unless excluded by or repugnant to the subject or context be deemed to mean and include their respective heirs, representatives, executors, administrators, successors and assigns) of the FIRST PART.